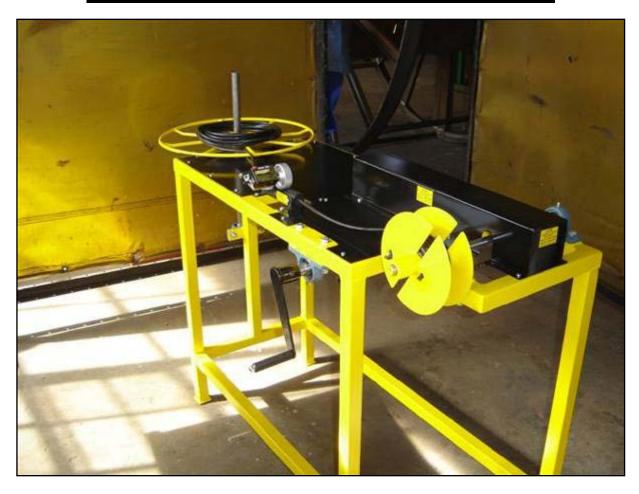

Reg. No. 75/00265/07 Vat registration number: 4580103135

COMPLETE CABLING EQUIPMENT (PTY) LTD

MANUAL BENCH COILING MACHINE

The bench coiling machine was first designed for the packing industry. This machine is ideal for decoiling small lengths from a 100 meter coil and can also accept drums. This machine is capable to coil any form of flexible tubing, rope, hose etc.

The lifting or feeding end is fitted with a shaft or coiling head to ensure speedy loading and unloading of drums or 100 meter coils. In the center is the cable measuring meter which will measure cable of up to 50 mm diameter. The coiling head is manufactured to specification and is determined by the size of cable coiled by the customer.

This machine is manufactured to customer specification and available space in the warehouse. Bench coilers can be fitted with braked castors as an optional specification and allows for easy moving in the warehouse.